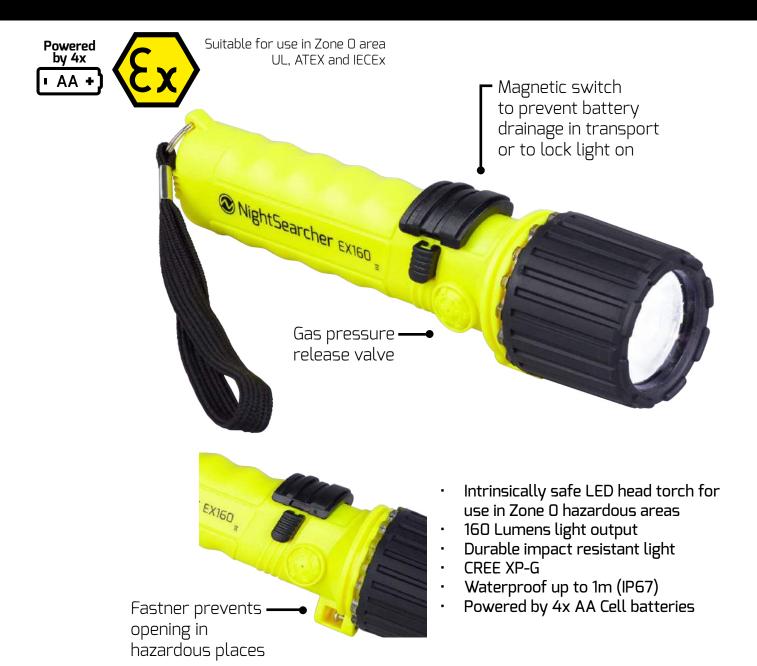

| Specifications Ex-160 |                                         |
|-----------------------|-----------------------------------------|
| Light Output          | 160   65 Lumens                         |
| Beam distance         | 120m   65m                              |
| Battery               | 4x Alkaline AA                          |
| Runtime               | 6hrs high   13hrs low                   |
| LED                   | CREE XP-G                               |
| Light Settings        | High and low light settings             |
| Dimensions            | (L) 172mm (Dia.) 47mm                   |
| Product Weight        | 140g product weight excluding batteries |
| Battery Weight        | 23g weight per battery                  |
| IP Rating             | IP67                                    |
| Impact resistance     | Impact resistant up to 1m               |
| Part No.              | NSEX160                                 |