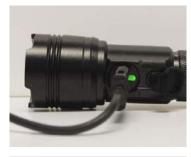

## Explorer-800









800

Lumens



- USB Charging
- The Explorer-800 is a powerful USB rechargeable LED flashlight
- 500 metre beam and 800 lumens of light output from the advanced CREE XM-L2 U2 LED
- The flashlight is pocket sized and robust and ultra light due to its aircraft grade aluminium body
- Three light modes to suit your needs with an 28 hour running time on the low setting





**Charging LED indicator** 

## **Specifications Explorer-800**

| Light Output       | 800 lumens                                                   |
|--------------------|--------------------------------------------------------------|
| Beam distance      | 500 Metre Beam                                               |
| Battery            | Rechargeable 3.7v Li-ion battery (18650)<br>2200mAh 8.14 W/h |
| Runtime            | 3hrs high   28hrs low   7hrs Strobe                          |
| LED                | CREE XM-L2 U2                                                |
| Light Settings     | High, low and strobe light settings                          |
| Dimensions         | (L) 150mm (Dia.) 36mm                                        |
| Weight             | 175g product weight